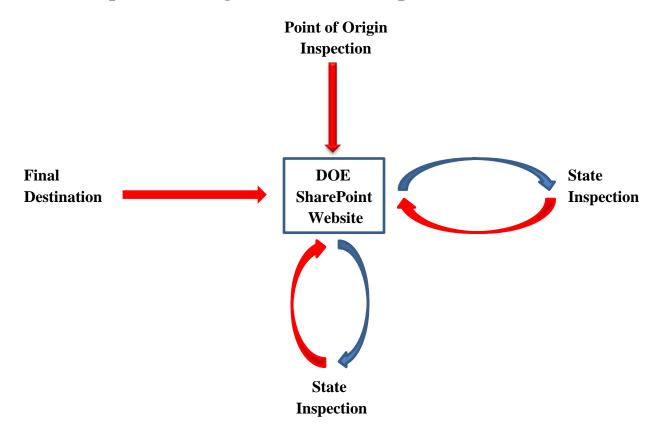

# Spent Fuel High-Level Waste Inspection Flow Chart

## **Point of Origin Inspection**

A comprehensive Point of Origin Inspection of the shipment

## **State Inspections**

If a state is mandated or desires an inspection:

- The state should request a copy of the previous inspections
- Inspection should include a State Certified FRA Inspector
- Must only be performed at either a railroad re-crew or refueling location (if the location is safe and clear of any other railroad traffic)
- A copy of the new inspection must be uploaded to the DOE SharePoint Website

## **Final Destination Inspections**

A comprehensive inspection should be performed at final destination and be uploaded to the DOE SharePoint Website

## DOE

The DOE SharePoint Website will:

- Receive and distribute field inspection (on a need to know bases) to states along the route
- DOE will evaluate the inspections while enroute and a final analysis upon completion of the shipment